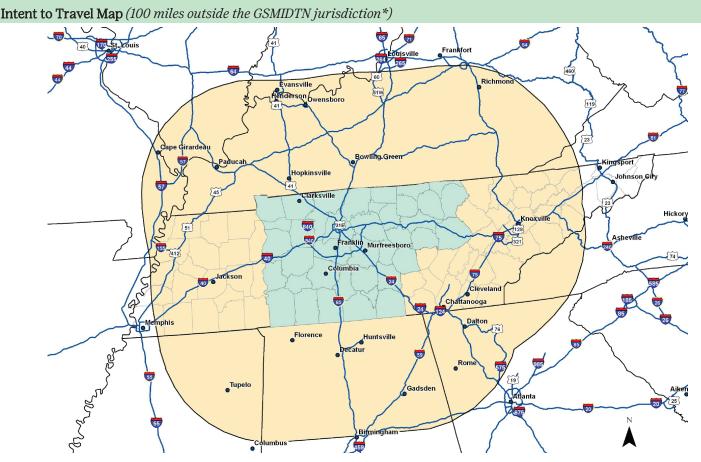

\*Area in green notes Girl Scouts of Middle Tenness's jurisdiction. Area in yellow notes the 100 mile radius. This packet is for any travel, for any length of time outside of the yellow and green areas and/or for any trip lasting three nights or longer, including trips inside GSMIDTN's jurisdiction and 100 mile radius.