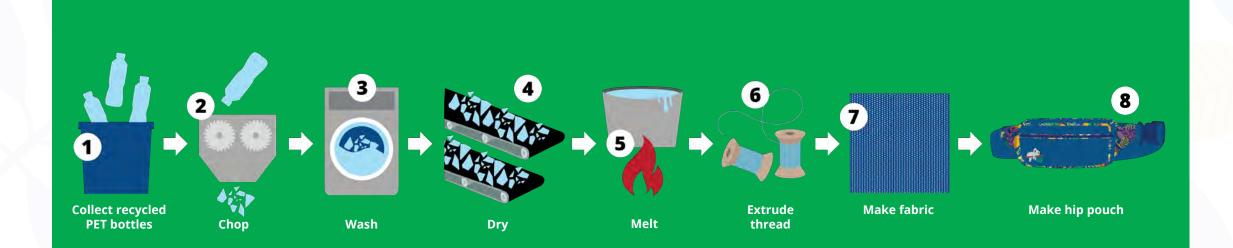

# The Story of **RECYCLED** Fabric

#### **Hip Pouch**

50% recycled polyester fabric and trim = 5 recycled PET bottles per hip pouch

The second for

A and the second

ADVENTURES

PLEASE

Crossbody Tote White 50% recycled polyester fabric = 2.5 recycled PET bottles Base made with kraft paper fabric