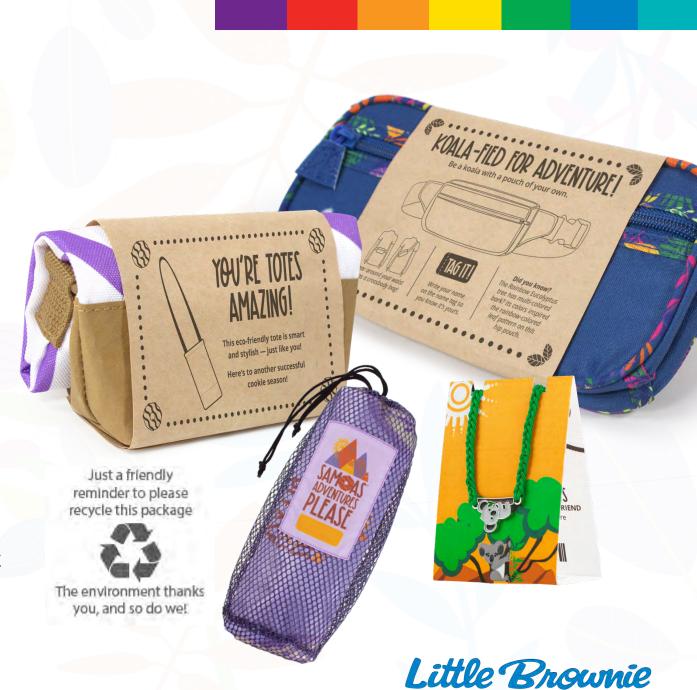

### **ECO-FRIENDLY REWARDS PACKAGING** and options

### Girls spoke and we listened!

- Less waste, more function
- Recyclable and reusable packaging and less packaging overall
- In select items, fabric is made of 50% recycled polyester<sub>1</sub> or natural vegan kraft paper fabric that is biodegradable<sub>2</sub>
- Featuring mascot chosen by girls in national vote

 $_1$ Used in phone tote and hip pouch  $_2$ Used in leaf pouch and phone tote

#### **Hip Pouch**

50% recycled polyester fabric and trim = 5 recycled PET bottles per hip pouch

The second for

A and the second

ADVENTURES

PLEASE

Crossbody Tote White 50% recycled polyester fabric = 2.5 recycled PET bottles Base made with kraft paper fabric

#### Leaf Pouch Made with kraft paper fabric