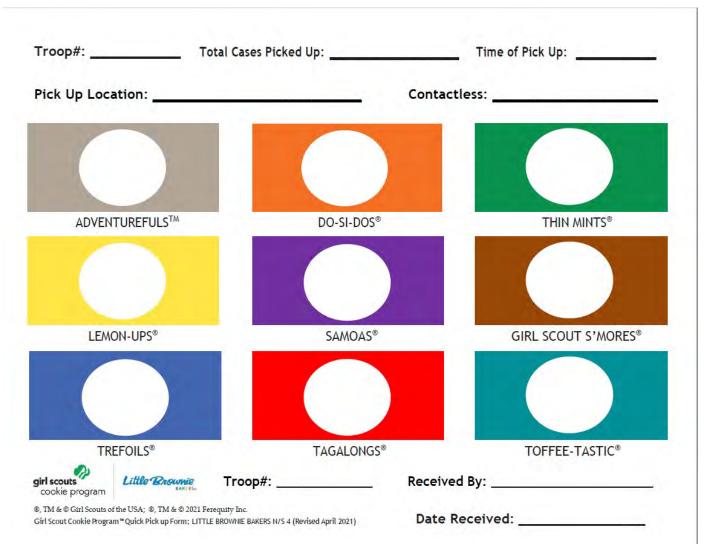

## Our 2022 COOKIE LINEUP

Indulgent brownie-inspired cookies with caramel flavored crème and a hint of sea salt. Approximately 15 cookies per 6.3 oz. pkg. UD
NEW!

Real Cocoa