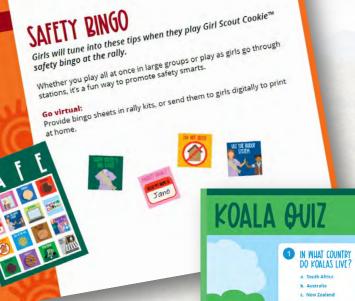

### All new **ACTIVITIES & TEMPLATES**

these activities and templates can be found in the eP Help Center

MY COOKIE SEASON GOAL

ACTIVITY

supplies: • bingo sheets

winners.

Optional: prizes for · markers

### Koala FUN FACTS

- Although sometimes called "koala bears," they're not bears at all -they're marsupials
- Koalas' strong, clawed feet are perfect for climbing eucalyptus trees
- Just like people, koalas have individual fingerprints
- Koalas have 3 "fingers" and 2 "thumbs" on each hand to help grip branches
- Koalas can sleep up to 18 hours a day