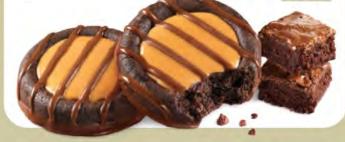

### adventurefuls

Indulgent brownie–inspired pokies with caramel flavored crème and a hint of sea salt.

NET WT 6.3 OZ (178g) OD

## Our 2022 COOKIE LINEUP

Indulgent brownie-inspired cookies with caramel flavored crème and a hint of sea salt. Approximately 15 cookies per 6.3 oz. pkg. UD
NEW!

Real Cocoa