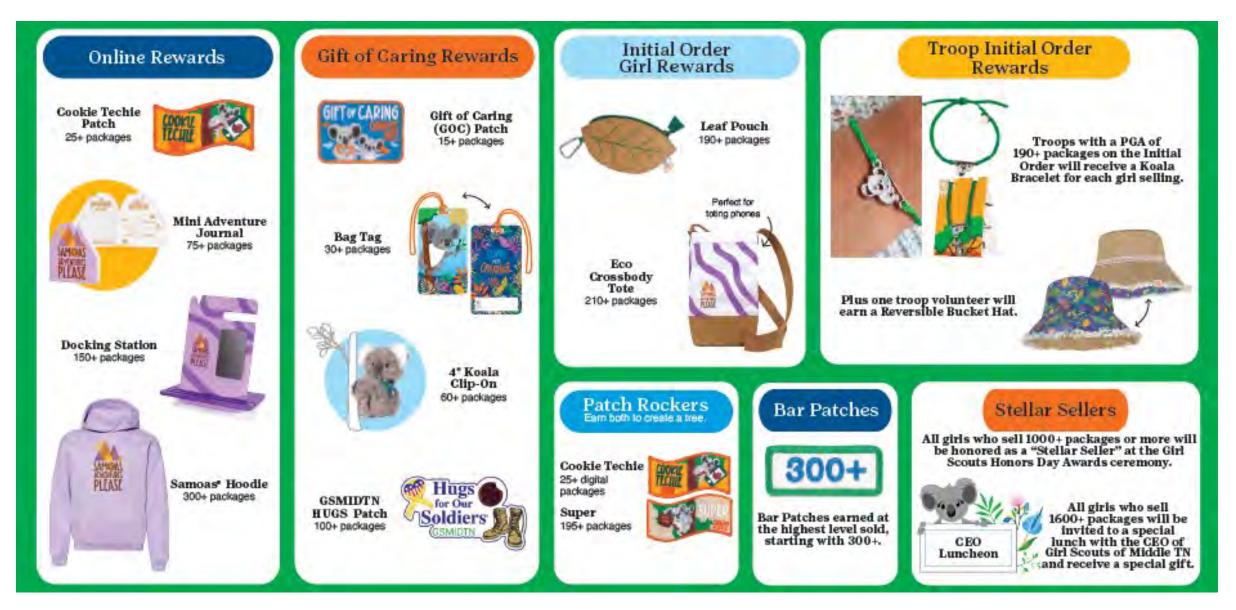

# Rewards

to inspire girls as they reach for their goals

**CONFIDENTIAL & PROPRIETARY** 

Girls can earn Katie when they sell 60+ Gift of Caring pkgs.

BAKERS®

Little Brownie BAKERS®