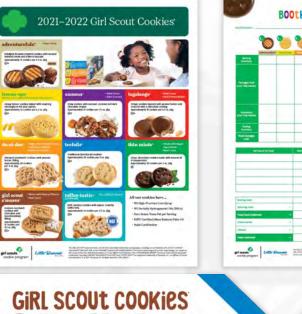

### Chewy, crunchy, chocolaty, lemony... Which is your favorite?

**CONFIDENTIAL & PROPRIETARY** 

## Our 2022 COOKIE LINEUP

Indulgent brownie-inspired cookies with caramel flavored crème and a hint of sea salt. Approximately 15 cookies per 6.3 oz. pkg. UD
NEW!

Real Cocoa