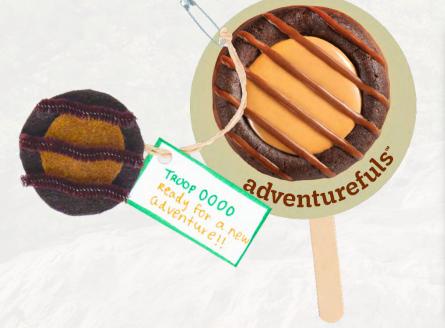

### adventurefuls

Indulgent brownie–inspired pokies with caramel flavored crème and a hint of sea salt.

NET WT 6.3 OZ (178g) OD

### Ready for a new Girl Scout Cookie<sup>™</sup> Adventure? We are!

**PRIETARY** 

girl scouts

### Introducing... ADVENTUREFULS™

- Expertise that makes a difference
  - Collaborated with Girl Scouts to deliver flavor consumers crave
    - Grounded in macro trends including modern nostalgia, multi-textural, and emerging flavors
  - In testing, 95% of consumers intended to purchase in addition to another Girl Scout Cookie they purchase
    - Taste appeal exceeded cookie category benchmarks
- Backed by robust marketing support
  - National PR announcement
  - Little Brownie social campaign
  - Turnkey marketing toolkit
  - Integration into rewards

## Our 2022 COOKIE LINEUP

Indulgent brownie-inspired cookies with caramel flavored crème and a hint of sea salt. Approximately 15 cookies per 6.3 oz. pkg. UD
NEW!

Real Cocoa