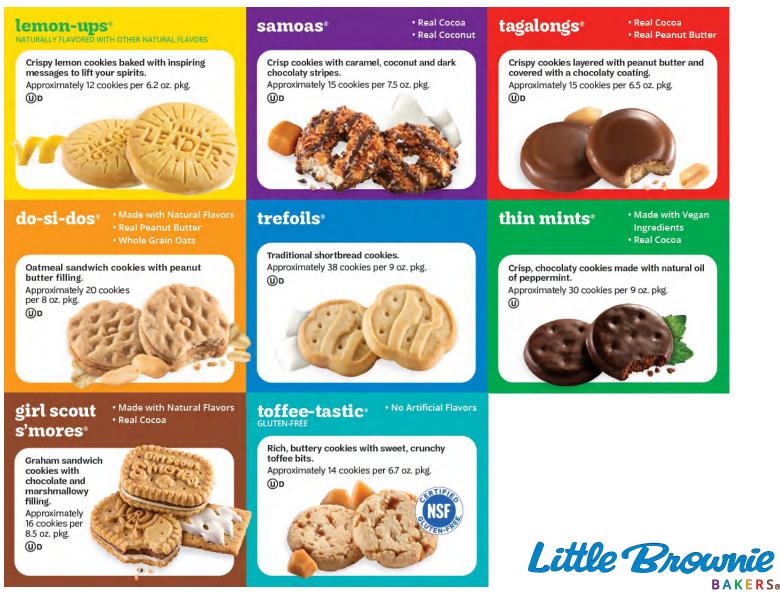

|                                                                                                        |                                                                       |                                                                                                                                                                              |                                                                                                                             |



### Chewy, crunchy, chocolaty, lemony... Which is your favorite?



**CONFIDENTIAL & PROPRIETARY** 

## Our 2022 COOKIE LINEUP



Indulgent brownie-inspired cookies with caramel flavored crème and a hint of sea salt. Approximately 15 cookies per 6.3 oz. pkg. UD
NEW!

Real Cocoa





### QUALITY INGREDIENTS delivered



# What is Little Brownie Bakers' position on palm oil?

- There is currently only one supplier in North America that offers RSPOcertified segregated version of the ingredients LBB uses, so supply is limited. As a socially responsible company, our goal is to secure a <u>100% deforestationfree and exploitation-free palm oil supply chain</u>, and we are working hard with our partners to make the complex shifts necessary to achieve this goal.
- Little Brownie Bakers is managed by Ferrara, a related company of the global manufacturer Ferrero Group. Ferrero Group received the highest certification level afforded by the World Wildlife Fund for sustainable practices.



RSPO-1106110



# How can I answer Girls' and Families' questions?

- In partnership with