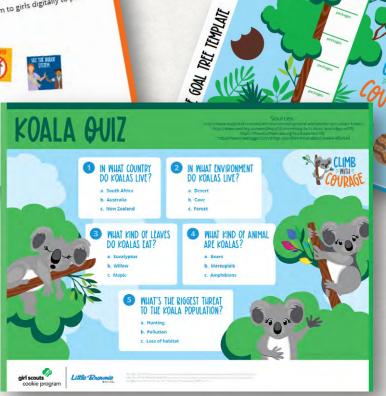

### Koala FUN FACTS

- Although sometimes called "koala bears," they're not bears at all -they're marsupials
- Koalas' strong, clawed feet are perfect for climbing eucalyptus trees
- Just like people, koalas have individual fingerprints
- Koalas have 3 "fingers" and 2 "thumbs" on each hand to help grip branches
- Koalas can sleep up to 18 hours a day