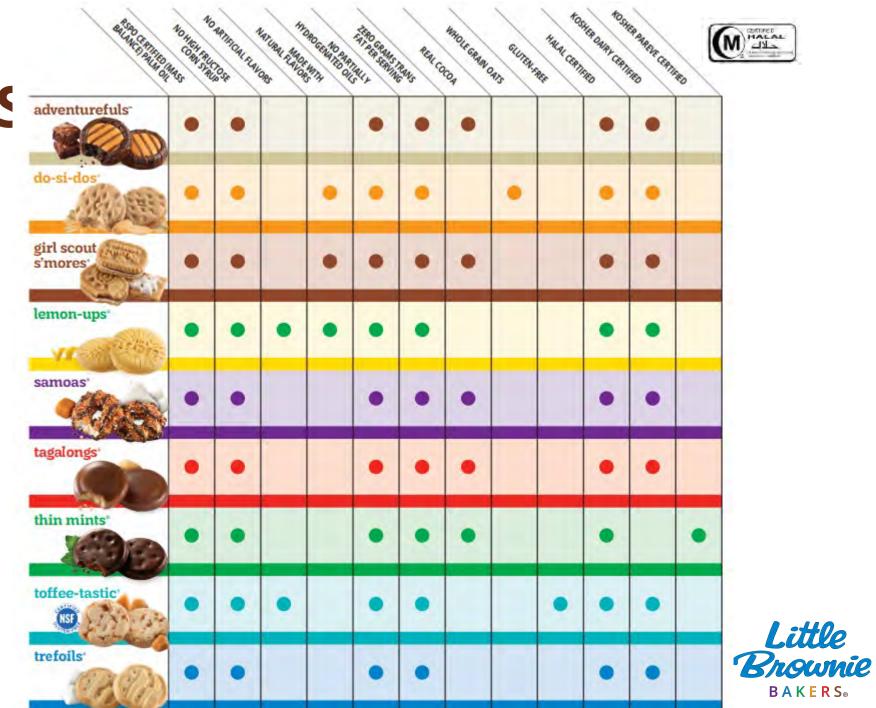

|                                                                       |                                                                                                                                                                              |                                                                                                                             |



### Chewy, crunchy, chocolaty, lemony... Which is your favorite?



**CONFIDENTIAL & PROPRIETARY** 

## Our 2022 COOKIE LINEUP



Indulgent brownie-inspired cookies with caramel flavored crème and a hint of sea salt. Approximately 15 cookies per 6.3 oz. pkg. UD
NEW!

Real Cocoa





### QUALITY INGREDIENTS delivered



# What is Little Brownie Bakers' position on palm oil?

- There is currently only one supplier in North America that offers RSPOcertified segregated version of the ingredients LBB uses, so supply is limited. As a socially responsible company, our goal is to secure a <u>100% deforestationfree and exploitation-free palm oil supply chain</u>, and we are working hard with our partners to make the complex shifts necessary to achieve this goal.
- Little Brownie Bakers is managed by Ferrara, a related company of the global manufacturer Ferrero Group. Ferrero Group received the highest certification level afforded by the World Wildlife Fund for sustainable practices.



RSPO-1106110



# How can I answer Girls' and Families' questions?

- In partnership with the RSPO and the Girl Scout Cookie ba