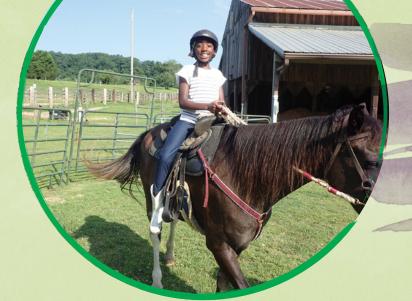

# Horse Programs AT CAMP SYCAMORE HILLS

### HAY, DON'T FORGET THE HORSES!

With more than 40 horses and an enthusiastic staff, you can try horseback riding with a sampler program or week-long horse program focused on improving your horsemanship skills. Horse programs include progressive riding instruction, games, and barn lessons. Whether you are new to horses or an experienced rider, we have horse programs designed for you! Campers also participate in traditional camp activities during their week.

To help you select the best horse program, please read over the types of horse programs we offer. Remember that every girl progresses at her own rate. While some campers have the opportunity to take lessons throughout the year, others depend on their summer camp experiences to hone their skills. It is our goal to offer a variety of horse programs that will provide safe, fun instructional experiences for all skill levels.