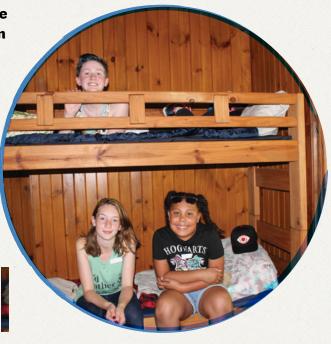

# CABIN

A cabin is climate-controlled with either single or bunk beds. Girls will sleep in one large room or in several smaller ones with 8-20 other girls. Some cabins include bathrooms and kitchen within the building and some have bathrooms nearby. Staff members will sleep in the same building (but in a separate room) as the girls.

# SCREENED CABIN

Screened cabins are smaller structures, half wood/ half screen, located together in a living unit. Each screened cabin has 4-6 beds. Campers sleep on bunk beds. These cabins have electricity and fans but are not climate-controlled. Bathrooms are located nearby. Staff members will sleep in a separate cabin near the campers' sleeping area.