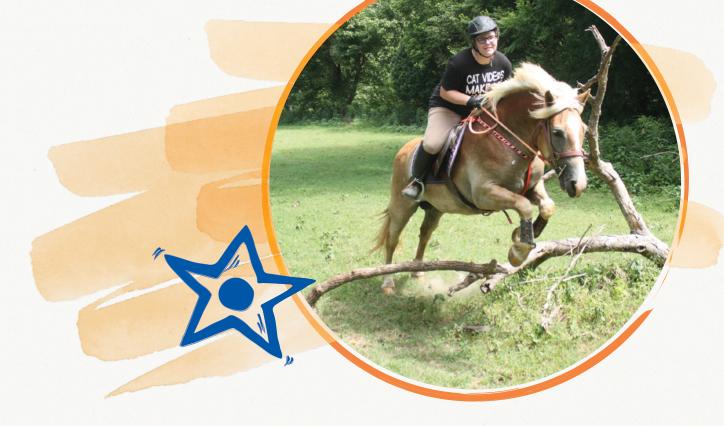

# Horse Programs AT CAMP SYCAMORE HILLS

### HAY, DON'T FORGET THE HORSES!

With more than 40 horses and an enthusiastic staff, you can try horseback riding with a sampler program or week-long horse program focused on improving your horsemanship skills. Horse programs include progressive riding instruction, games, and barn lessons. Whether you are new to horses or an experienced rider, we have horse programs designed for you! Campers also participate in traditional camp activities during their week.