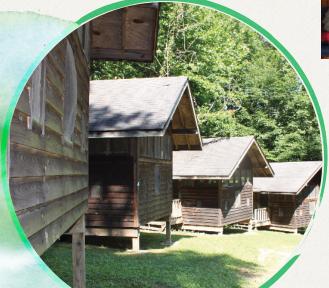

# CABIN

A cabin is climate-controlled with either single or bunk beds. Girls will sleep in one large room or in several smaller ones with 8-20 other girls. Some cabins include bathrooms and kitchen within the building and some have bathrooms nearby. Staff members will sleep in the same building (but in a separate room) as the girls.

# SCREENED CABIN

Screened cabins are smaller structures, half wood/ half screen, located together in a living unit. Each screened cabin has 4-6 beds. Campers sleep on bunk beds. These cabins have electricity and fans but are not climate-controlled. Bathrooms are located nearby. Staff members will sleep in a separate cabin near the campers' sleeping area.

# **PLATFORM TENT**

A platform tent is a semi-permanent structure with a wooden floor and heavy canvas roof and sides. Each tent holds four beds. Tents are arranged in groups to form a living unit. The sides can be rolled up to allow a cross breeze. Mosquito netting is provided during summer camp. A bathhouse with showers and flushing toilets is located close to platform tent units. Staff members will sleep in tents separate from the girls.