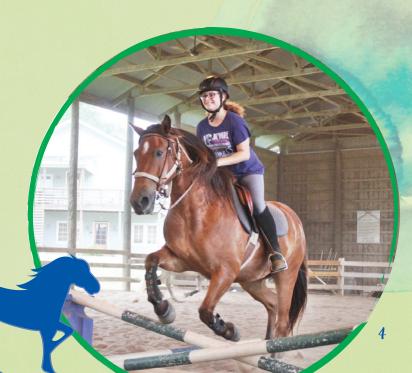

# Horse Programs AT CAMP SYCAMORE HILLS

### HAY, DON'T FORGET THE HORSES!

With more than 40 horses and an enthusiastic staff, you can try horseback riding with a sampler program or week-long horse program focused on improving your horsemanship skills. Horse programs include progressive riding instruction, games, and barn lessons. Whether you are new to horses or an experienced rider, we have horse programs designed for you! Campers also participate in traditional camp activities during their week.

To help you select the best horse program, please read over the types of horse programs we offer. Remember that every girl progresses at her own rate. While some campers have the opportunity to take lessons throughout the year, others depend on their summer camp experiences to hone their skills. It is our goal to offer a variety of horse programs that will provide safe, fun instructional experiences for all skill levels.