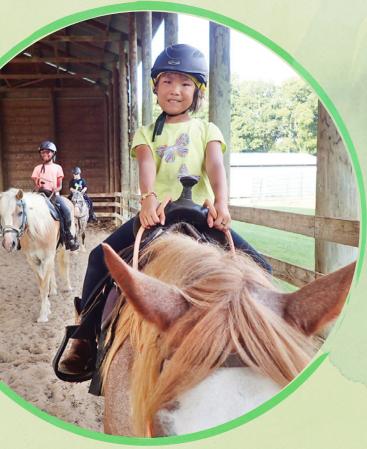

# Horse Programs AT CAMP SYCAMORE HILLS

### HAY, DON'T FORGET THE HORSES!

With more than 40 horses and an enthusiastic staff, you can try horseback riding with a sampler program or week-long horse program focused on improving your horsemanship skills. Horse programs include progressive riding instruction, games, and barn lessons. Whether you are new to horses or an experienced rider, we have horse programs designed for you! Campers also participate in traditional camp activities during their week.

To help you select the best horse program, please read over the types of horse programs we offer. Remember that every girl progresses at her own rate. While some campers have the opportunity to take lessons throughout the year, others depend on their summer camp experiences to hone their skills. It is our goal to offer a variety of horse programs that will provide safe, fun instructional experiences for all skill levels.